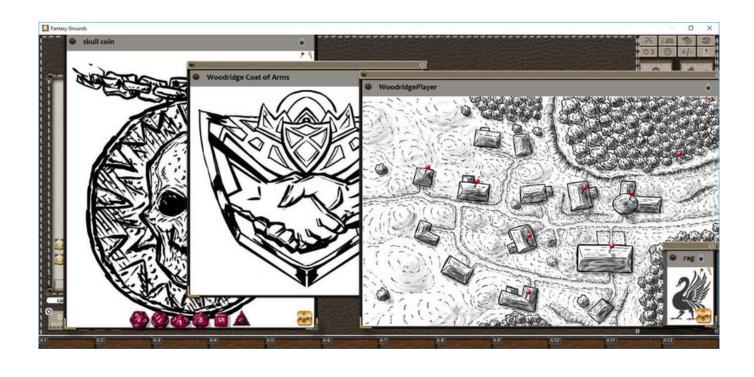

## By Creighton Broadhurst

Most of Woodridge comprises peasant homes. A few locations, however, are of interest to adventurers:

- Lorsch Manor: This brooding fortified manor is the Lorsch ancestral home. Here dwells Hilduin Lorsch and his family.
- Lankinen's: This large building is a general provisioners, stables and moneylenders. Reima Lankinen is the second richest man in the village.
- Father's Sanctum: Dedicated to Conn, this is the oldest building in Woodridge except for parts of the Lorsch Manor. Dilapidated, it has seen better days.
- Priesthome: Home to Father Turkka, this is a substantial building.

- Eeva's Home: Here dwells (and plots) Eeva Keto.
- The Travelling Man: Woodridge's only inn is welcoming and comfortable, but rarely busy.
- The Smoking Tower: Varma Timonen dwells here, as she has for decades. She feels the cold terribly; consequently, smoke always belches from the tower's chimney.
- Briarwood: These tangled, ancient woodlands are said to hold ancient ruins and to be the home of certain horrible creatures. Thick fog often blankets the area.