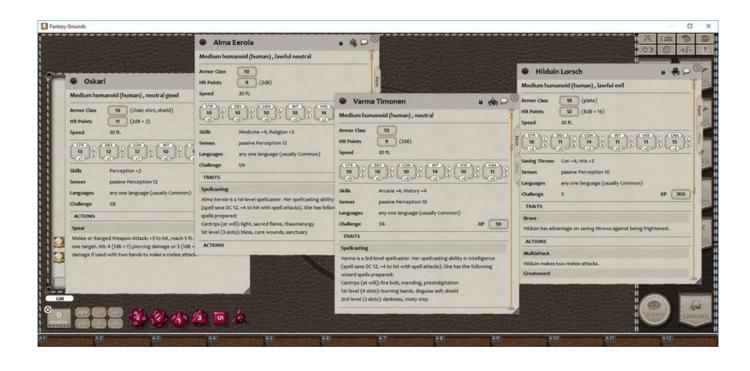

Most of the population are nothing more than hardworking peasants. A few, however, are of interest to adventurers:

- Eeva Keto (location 5; NE female human cleric [Braal] 5) A new resident, Eeva plots to seduce Hilduin and lure him into her dark lord's embrace (or kill him).
- Father Turkka (location 3; LN middle-aged male human cleric [Conn] 3) Priest at the Father's Sanctum, Turkka frets over the state of his lord's hall and seeks funds for its repair (while jealously guarding his own comfortable lifestyle).
- Hilduin Lorsch (location 1; LE male human aristocrat 1/fighter 2) Lord of Woodridge, Hilduin constantly schemes to add the village of Longbridge to his possessions.
- Kanbrar Aralivar (location 7; LG male half-elf wizard 2) Varma's apprentice, Kanbrar is a kindly soul who now performs most of her duties.
- Reima Lankinen (location 2; LN male middle-aged human expert 1) Courteous and clever, Reima is a consummate merchant; he is always looking for a way to enrich himself.
- Varma Timonen (location 7; N old female human wizard 3) Now growing forgetful, Varma serves as Hilduin's court wizard. She rarely leaves the Smoking Tower.
- Vesa Ahokas (location 6; N middle-aged male human expert 2) Vesa runs the Travelling Man. He secretly (and reluctantly) spies on Hildiun Lorsch and his doings.