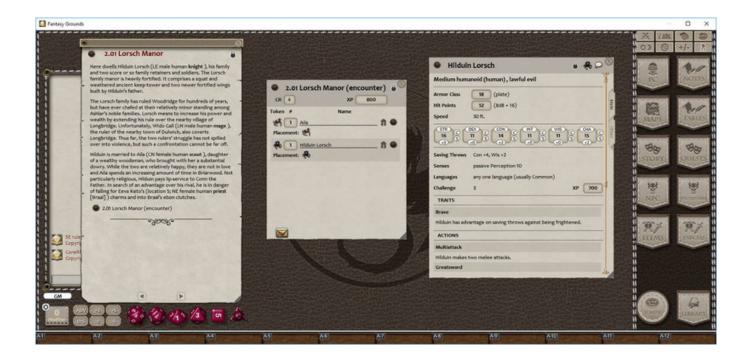

## By Creighton Broadhurst

Most of Woodridge comprises peasant homes. A few locations, however, are of interest to adventurers:

- Lorsch Manor: This brooding fortified manor is the Lorsch ancestral home. Here dwells Hilduin Lorsch and his family.
- Lankinen's: This large building is a general provisioners, stables and moneylenders. Reima Lankinen is the second richest man in the village.
- Father's Sanctum: Dedicated to Conn, this is the oldest building in Woodridge except for parts of the Lorsch Manor. Dilapidated, it has seen better days.
- Priesthome: Home to Father Turkka, this is a substantial building.

Most of the population are nothing more than hardworking peasants. A few, however, are of interest to adventurers:

- Eeva Keto (location 5; NE female human cleric [Braal] 5) A new resident, Eeva plots to seduce Hilduin and lure him into her dark lord's embrace (or kill him).
- Father Turkka (location 3; LN middle-aged male human cleric [Conn] 3) Priest at the Father's Sanctum, Turkka frets over the state of his lord's hall and seeks funds for its repair (while jealously guarding his own comfortable lifestyle).
- Hilduin Lorsch (location 1; LE male human aristocrat 1/fighter 2) Lord of Woodridge, Hilduin constantly schemes to add the village of Longbridge to his possessions.
- Kanbrar Aralivar (location 7; LG male half-elf wizard 2) Varma's apprentice, Kanbrar is a kindly soul who now performs most of her duties.
- Reima Lankinen (location 2; LN male middle-aged human expert 1) Courteous and clever, Reima is a consummate merchant; he is always looking for a way to enrich himself.
- Varma Timonen (location 7; N old female human wizard 3) Now growing forgetful, Varma serves as Hilduin's court wizard. She rarely leaves the Smoking Tower.
- Vesa Ahokas (location 6; N middle-aged male human expert 2) Vesa runs the Travelling Man. He secretly (and reluctantly) spies on Hildiun Lorsch and his doings.